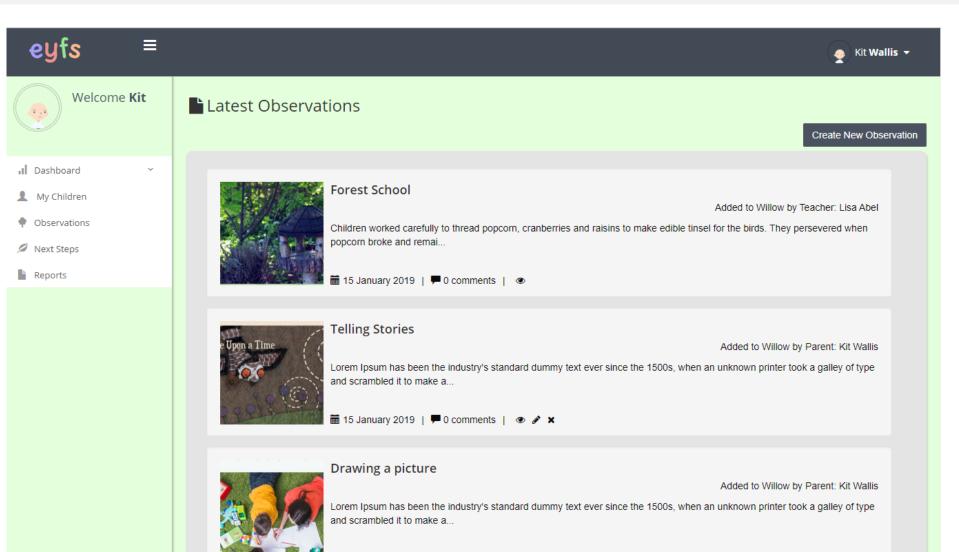

# Learning Journal

- Parents have visibility of all observations
- Filter by month
- Add comments and communicate with teachers

| Annie May Ang                                                        | gel 's Learning Journal                                                                                                                                                                                                         |                  |
|----------------------------------------------------------------------|---------------------------------------------------------------------------------------------------------------------------------------------------------------------------------------------------------------------------------|------------------|
|                                                                      | С                                                                                                                                                                                                                               | reate New Observ |
| January 2019                                                         |                                                                                                                                                                                                                                 |                  |
|                                                                      | Observations - January 2019                                                                                                                                                                                                     |                  |
|                                                                      | Forest School       Added by Teac         Children worked carefully to thread popcorn, cranberries and raisins to make edible tinsel for the breesevered when popcorn broke and remai         15 January 2019       P 2 comment |                  |
| Add a comme<br>Newest Oldest<br>Jen Angel<br>Annie really e<br>Reply | Popular<br>enjoyed this lesson today!                                                                                                                                                                                           | 1/15/2019        |
| You<br>I'm glad<br>Reply                                             | l she had fun Jen! :-)<br>· Edit                                                                                                                                                                                                | 1/15/2019        |

ation

#### Parent Observations

- Simple to add your own observations
- Teachers can comment and add learning goals