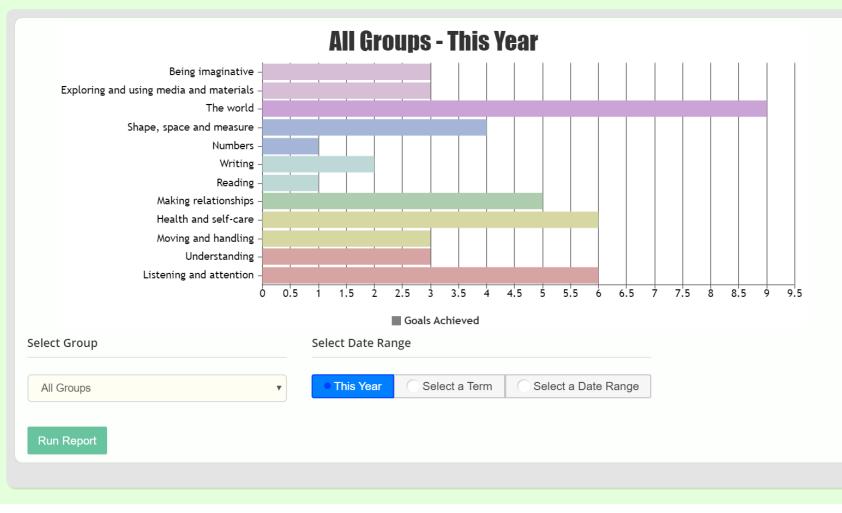

## School Dashboard

- View statistics and measure progress at school,
- Whole school or selected group
- View by YTD, terms, custom dates

#### Number of Goals Achieved by Children

- Real time view based on observations
- Easy identification of areas requiring development

| User Details Contact Grou          | up/Class Membershi | p Pare | ents Sta | tistics  | Progress |        |        |          |
|------------------------------------|--------------------|--------|----------|----------|----------|--------|--------|----------|
|                                    |                    | AL     | D Stats  | 5        |          |        |        |          |
|                                    |                    |        |          | ALD Atta | inment   |        |        |          |
|                                    | 0-11               | 8-20   | 16-26    | 22-36    | 30-50    | 40-60+ | 40-60+ | ELC      |
| Being imagina                      | tive -             | 1      |          | <u> </u> |          | I      | II     | <u> </u> |
| Exploring and using media and mate | rials –            |        |          |          |          |        |        |          |
| Techno                             |                    |        |          |          |          |        |        |          |
| The w                              |                    |        |          |          |          |        |        |          |
| People and commun                  |                    |        |          |          |          |        |        |          |
| Shape, space and mea               |                    |        |          |          |          |        |        |          |
| Num                                |                    |        |          |          |          |        |        |          |
|                                    | ting –             |        |          |          |          |        |        |          |
|                                    | ding –             |        |          |          |          |        |        |          |
| spea<br>Understan                  | king -             |        |          |          |          |        |        |          |
| Listening and atten                |                    |        |          |          |          |        |        |          |
| Health and self-                   |                    |        |          |          |          |        |        |          |
| Moving and hand                    |                    |        |          |          |          |        |        |          |
| Making relations                   | hips –             |        |          |          |          |        |        |          |
| Managing feelings and behav        |                    |        |          |          |          |        |        |          |
| Self-confidence and self-aware     |                    |        |          |          |          |        |        |          |
| Self-confidence and self-aware     | ness –             |        |          |          |          |        |        |          |

### Observation analysis

- Review areas observed
- Identify of areas requiring observation
- Drill down into detailed observations