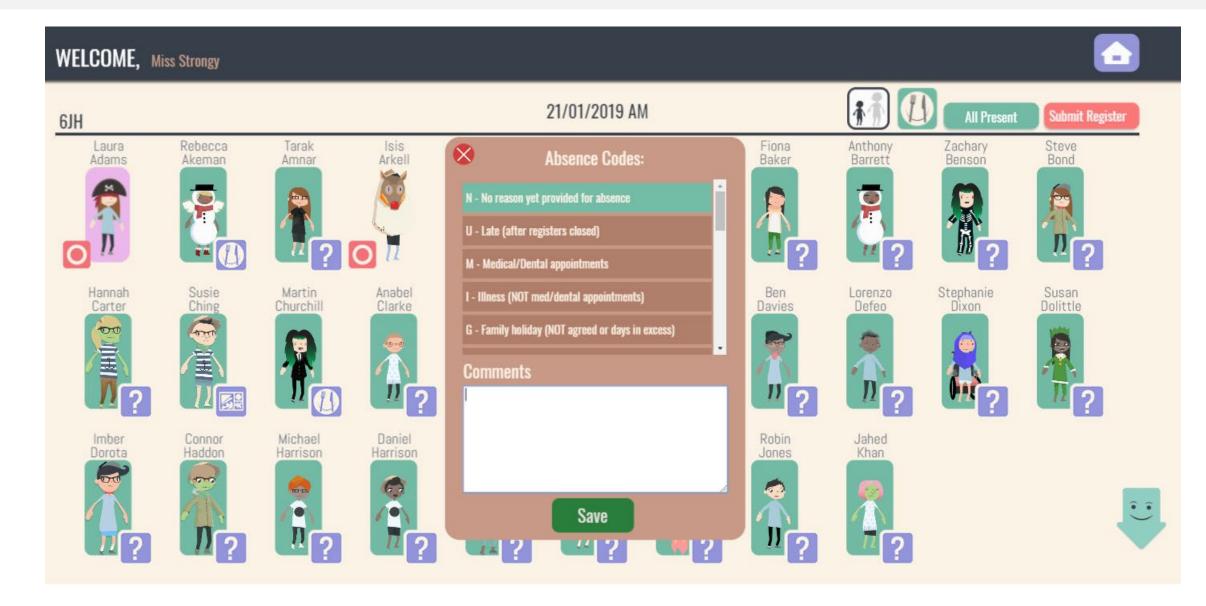

# Registration

Simple whole school registration

- Synchronised with SIMS and all other school admin systems
- Automatic population of Teachers, Students and Classes/Groups
- Write registration marks directly to SIMS
- Registration by Teachers, School Admin and Child self-register
- Avatar view in Classroom
- Update registers and record future known absence

# WELCOME, Mrs Curtis Select a class 18-April-2018 AM OR 1SY 2RT 3JK 4SW 5DT 6JH Breakfast Club Breakfast Club Breakfast Club Test EYFS 2 Test EYFS 2 Test EYFS 2 Test EYFS 2

| WELCOME, | Miss Strongy |           |          |         |              |          |        |         |             |                 |
|----------|--------------|-----------|----------|---------|--------------|----------|--------|---------|-------------|-----------------|
| 6JH      |              |           |          |         | 21/01/2019 A | M        |        |         | All Present | Submit Register |
| Laura    | Rebecca      | Tarak     | Isis     | Sonya   | Wills        | Gwenneth | Fiona  | Anthony | Zachary     | Steve           |
| Adams    | Akeman       | Amnar     | Arkell   | Astoni  | Astwick      | Astwick  | Baker  | Barrett | Benson      | Bond            |
| Hannah   | Susie        | Martin    | Anabel   | Harry   | Isabella     | Leon     | Ben    | Lorenzo | Stephanie   | Susan           |
| Carter   | Ching        | Churchill | Clarke   | Cookson | Cosenza      | Curtis   | Davies | Defeo   | Dixon       | Dolittle        |
| Imber    | Connor       | Michael   | Daniel   | Carl    | Tristan      | Hayley   | Robin  | Jahed   |             | (• )            |
| Dorota   | Haddon       | Harrîson  | Harrison | Jackson | Jacob        | Johnson  | Jones  | Khan    |             | • • • •         |

#### Absence codes and comments

System Rewards