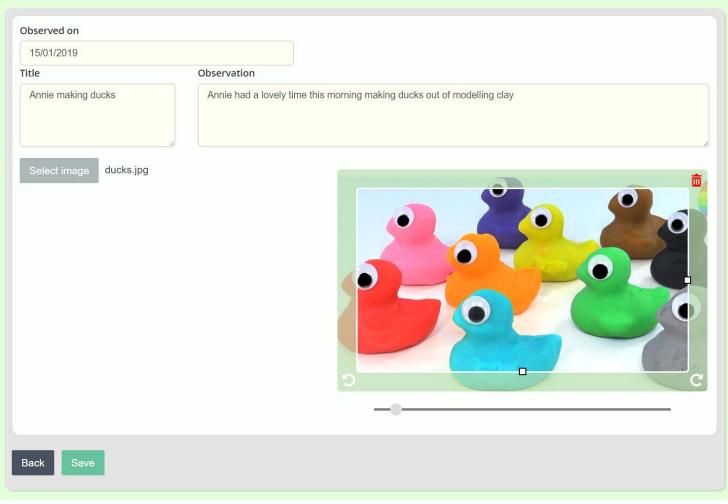

| Add a comme<br>Newest Oldest<br>Jen Angel<br>Annie really e<br>Reply | Popular<br>enjoyed this lesson today!                                                                                                                                                                                           | 1/15/2019        |
| You<br>I'm glad<br>Reply                                             | l she had fun Jen! :-)<br>· Edit                                                                                                                                                                                                | 1/15/2019        |

ation



#### Parent Observations

- Simple to add your own observations
- Teachers can comment and add learning goals

#### Add Observation for Annie May Angel





## Your Children's observations

- Review all observations by development area
- Identify development gaps

| Parent Observations (6)        |                                                |                                |                               |            |               |         |  |  |  |
|--------------------------------|------------------------------------------------|--------------------------------|-------------------------------|------------|---------------|---------|--|--|--|
| Personal, Socia                | Personal, Social and Emotional Development (1) |                                |                               |            |               |         |  |  |  |
| Physical Development (2)       |                                                |