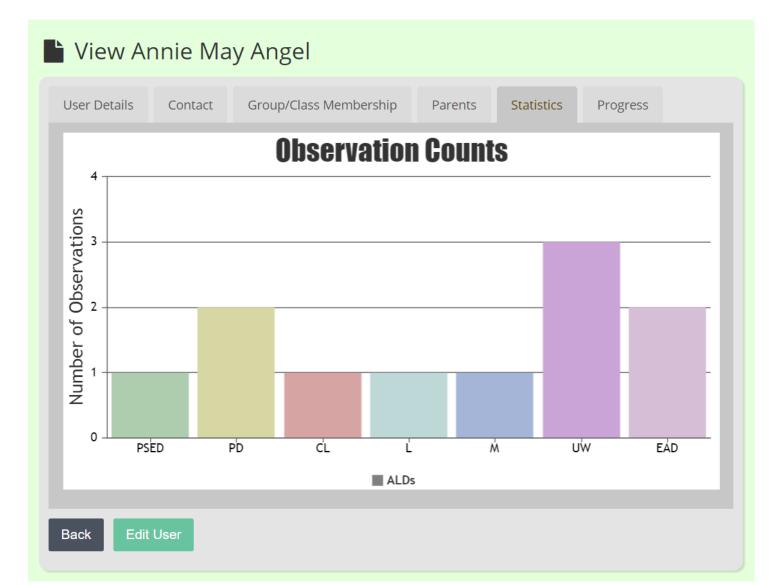

### Observation analysis

- Review areas observed
- Identify of areas requiring observation
- Drill down into detailed observations

### Review detailed observations

 Review all observations made against a child using the summary screen

#### Observations for Annie May Angel

| Parent Observa                                 | Parent Observations (6)             |                                |                               |            |               |         |  |  |  |
|------------------------------------------------|-------------------------------------|--------------------------------|-------------------------------|------------|---------------|---------|--|--|--|
| Personal, Social and Emotional Development (1) |                                     |                                |                               |            |               |         |  |  |  |
| Physical Develo                                | Physical Development (2)            |                                |                               |            |               |         |  |  |  |
| Communicatio                                   | n and Language                      |                                |                               |            |               | (1)     |  |  |  |
| Literacy                                       |                                     |                                |                               |            |               | (1)     |  |  |  |
| Mathematics                                    |                                     |                                |                               |            |               | (1)     |  |  |  |
| Understanding                                  | ; The World                         |                                |                               |            |               | (3)     |  |  |  |
| The world (3)                                  |                                     |                                |                               |            |               |         |  |  |  |
|                                                |                                     |                                |                               |            | Search        |         |  |  |  |
|                                                |                                     |                                |                               |            |               |         |  |  |  |
| Created On                                     | Context                             | Observation                    | Goal                          | Level 💧    | Created By    | Options |  |  |  |
| 14/01/2019                                     | A walk in the woods                 | There are many variations of p | Shows care and concern for li | Developing | Mrs Jen Angel | ۲       |  |  |  |
| 11/01/2019                                     | Growing Vegetables                  | Lorem Ipsum is simply dummy te | Shows care and concern for li | Developing | Mrs Lisa Abel | ۲       |  |  |  |
| 08/01/2019                                     | Making some compost from the leaves | Lorem Ipsum is simply dummy te | Developing an understanding o | Developing | Mrs Jen Angel | ۲       |  |  |  |
| Showing 1 to 3 of 3 rows                       |                                     |                                |                               |            |               |         |  |  |  |
| Expressive Art                                 | And Design                          |                                |                               |            |               | (2)     |  |  |  |
|                                                |                                     |                                |                               |            |               |         |  |  |  |